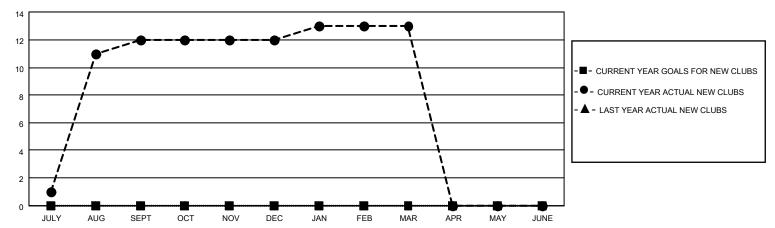

## MONTHLY MEMBERSHIP PROGRESS REPORT

LOCATION NEPAL District 325 C Results as of: 3/31/2023

| Clubs                 |               |           |               | Members               |                        |                         |                                                    |
|-----------------------|---------------|-----------|---------------|-----------------------|------------------------|-------------------------|----------------------------------------------------|
| RESULTS FOR 2022-2023 |               |           |               | RESULTS FOR 2022-2023 |                        |                         |                                                    |
| QUARTER               | NEW CLUB GOAL | NEW CLUBS | DROPPED CLUBS | QUARTER MEMI          | BER GROWTH NET<br>GOAL | MEMBER GROWTH<br>ACTUAL | DROPPED<br>MEMBERS ACTUAL<br>(including transfers) |
| JULY/AUG/SEPT         | 0             | 12        | 0             | JULY/AUG/SEPT         | 0                      | 571                     | 261                                                |
| OCT/NOV/DEC           | 0             | 0         | 10            | OCT/NOV/DEC           | 0                      | 79                      | 203                                                |
| JAN/FEB/MAR           | 0             | 1         | 4             | JAN/FEB/MAR           | 0                      | 88                      | 90                                                 |
| APR/MAY/JUNE          | 0             | 0         | 0             | APR/MAY/JUNE          | 0                      | 0                       | 0                                                  |

## GOALS AND ACTUAL NEW CLUBS CUMULATIVE