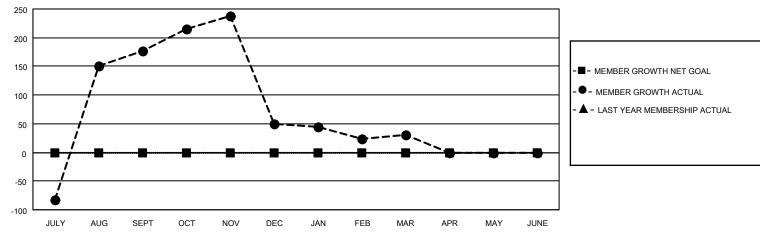

## MONTHLY MEMBERSHIP PROGRESS REPORT

LOCATION NEPAL District 325 C Results as of: 3/31/2023

| Clubs                 |               |           |               | Members               |                        |                         |                                                    |
|-----------------------|---------------|-----------|---------------|-----------------------|------------------------|-------------------------|----------------------------------------------------|
| RESULTS FOR 2022-2023 |               |           |               | RESULTS FOR 2022-2023 |                        |                         |                                                    |
| QUARTER               | NEW CLUB GOAL | NEW CLUBS | DROPPED CLUBS | QUARTER MEMI          | BER GROWTH NET<br>GOAL | MEMBER GROWTH<br>ACTUAL | DROPPED<br>MEMBERS ACTUAL<br>(including transfers) |
| JULY/AUG/SEPT         | 0             | 12        | 0             | JULY/AUG/SEPT         | 0                      | 571                     | 261                                                |
| OCT/NOV/DEC           | 0             | 0         | 10            | OCT/NOV/DEC           | 0                      | 79                      | 203                                                |
| JAN/FEB/MAR           | 0             | 1         | 4             | JAN/FEB/MAR           | 0                      | 88                      | 90                                                 |
| APR/MAY/JUNE          | 0             | 0         | 0             | APR/MAY/JUNE          | 0                      | 0                       | 0                                                  |

## GOALS AND ACTUAL MEMBERS CUMULATIVE

| DROPPED CLUBS: 14 |     | 75 CLUBS OF 167 ADDED 1 OR<br>MORE NEW MEMBERS | GENDER DISTRIBUTION                   |                                  |  |
|-------------------|-----|------------------------------------------------|---------------------------------------|----------------------------------|--|
|                   |     |                                                | MALE<br>FEMALE                        | 2,675 (69.26%)<br>1,186 (30.71%) |  |
| DROPPED MEMBERS   |     |                                                | NON BINARY PREFER NOT TO ANSWER       | 1 (0.03%)<br>0 (0.00%)           |  |
| DECEASED          | 8   |                                                | THEFERINGT TO ANSWER                  | 0 (0.0070)                       |  |
| CLUB CANCELLED    | 210 | CLICK HERE FOR CUMULATIVE                      | TOTAL FAMILY UNIT MEMBERS             | 3,516                            |  |
| OTHER             | 336 | MEMBERSHIP DATA                                |                                       |                                  |  |
| TOTAL             | 554 |                                                | FAMILY MEMBERS PAYING HALF DUES 2,662 |                                  |  |
|                   |     |                                                |                                       |                                  |  |